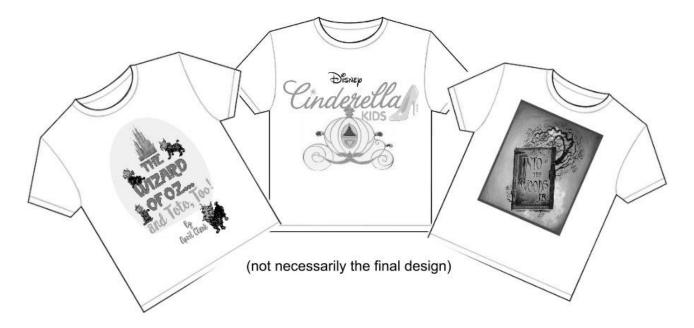

## **Show T-Shirts for 2018 Season**

## ALL CAST MEMBERS GET A SHIRT AS A PART OF THEIR PARTICIPATION FEE

If you would like to order additional shirts for family members, please fill out the information below. Orders and payment are due by April 19<sup>th</sup> (script pick up day) We will not be selling shirts in the lobby this year.